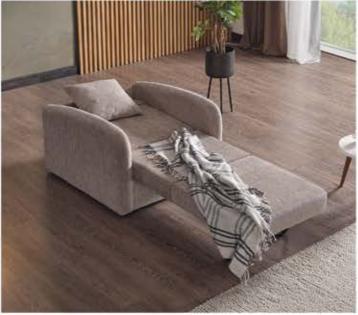

#### **FLAMINI** SINGLE SOFABED IN NARROW SPACES, BOTH SOFA AND BED

The Flamini single sofa with its functional design that saves space in living rooms is ideal for the new season when we are getting rid of excesses. It is a product that you can use as a guest bed at home or to rest at work because it can function as both an armchair and a bed in narrow spaces.