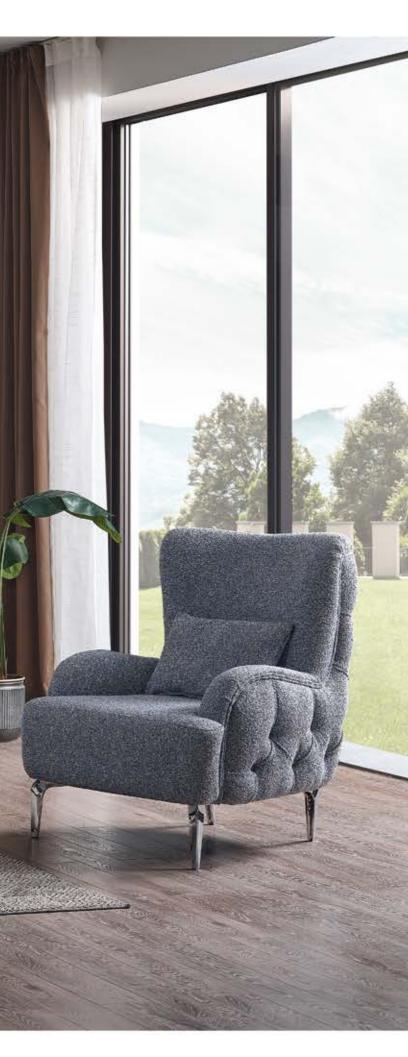

### **SIENA** LIVING ROOM SET

#### EPIC ATMOSPHERE IN YOUR LIVING SPACE

This is the perfect way to give your living room the stylish and elegant look you've always dreamed of. With exquisite details and a design that will add style to your home, the Siena living room set creates an epic atmosphere in your living space. Metallic feet, velvet fabric, and metal accessories add a different aesthetic to the product.