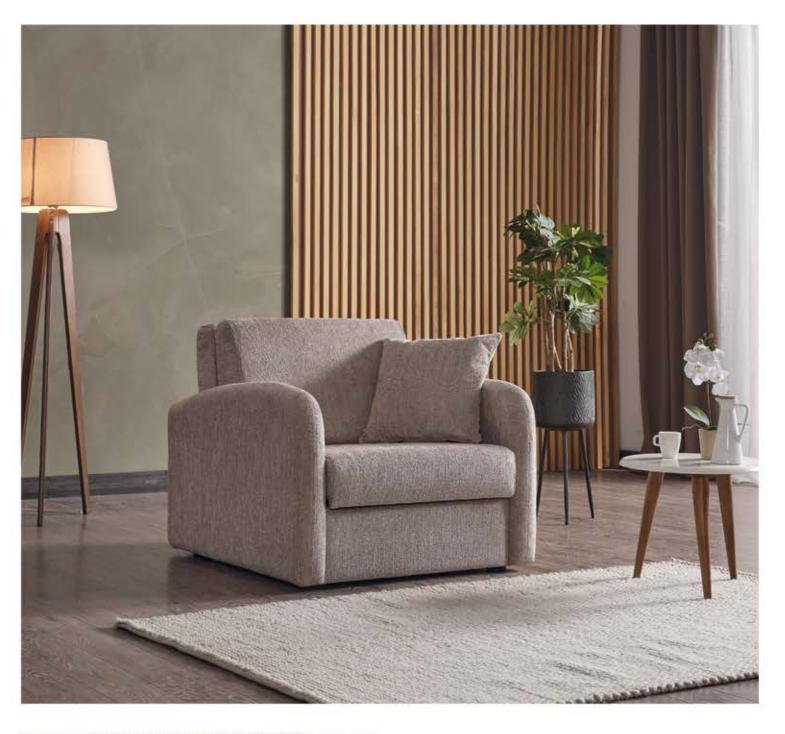

#### **FLAMINI** SINGLE SOFABED IN NARROW SPACES, BOTH SOFA AND BED

The Flamini single sofa with its functional design that saves space in living rooms is ideal for the new season when we are getting rid of excesses. It is a product that you can use as a guest bed at home or to rest at work because it can function as both an armchair and a bed in narrow spaces.